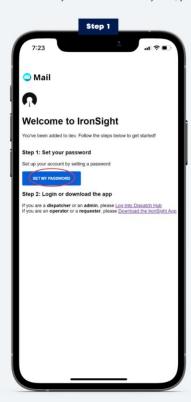

#### SIGN UP AS A NEWLY ADDED USER

Once you are added to the system, you will receive an email activation link from IronSight

#### SIGN UP AS A NEWLY ADDED USER

Once you are added to the system, you will receive an email activation link from IronSight.

Please use one of the following browsers:

• Chrome: www.google.com/chrome/

• Firefox: https://www.mozilla.org/en-CA/firefox/new/