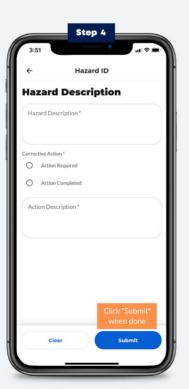

#### **FILL OUT A FORM**

0

Forms can be submitted from the app using a mobile device, or the website (yourcompany.ironsight.app) using a laptop/desktop.