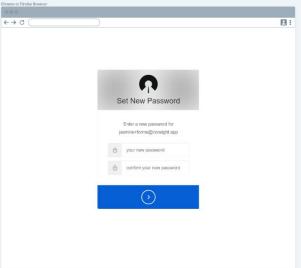

# **IRONSIGHT**

### Forms

Onboarding Guide for Field Workers

#### **IRONSIGHT FORMS**

Fill out Forms efficiently on an easy-to-use app.
Complete follow-up Tasks assigned to you by admins.

1 You can use a web browser or a mobile app, the choice is yours.







0

For users who want to use a iOS or Android mobile device

#### SIGN UP AS A NEWLY ADDED USER

Once you are added to the system, you will receive an email activation link from IronSight













#### SIGN UP AS A NEWLY ADDED USER

Once you are added to the system, you will receive an email activation link from IronSight.

Please use one of the following browsers:

• Chrome: www.google.com/chrome/

• Firefox: https://www.mozilla.org/en-CA/firefox/new/









#### **FILL OUT A FORM**

0

Forms can be submitted from the app using a mobile device, or the website (yourcompany.ironsight.app) using a laptop/desktop.











#### **COMPLETE ASSIGNED TASKS**

0

Tasks can be completed from the app using a mobile device, or the website (yourcompany.ironsight.ca) using a laptop/desktop.











#### **RESET A FORGOTTEN PASSWORD**











## **QUESTIONS?**