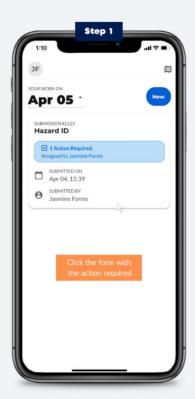

#### **COMPLETE ASSIGNED TASKS**

0

Tasks can be completed from the app using a mobile device, or the website (yourcompany.ironsight.ca) using a laptop/desktop.