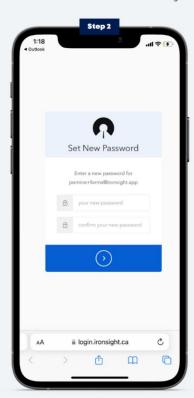

#### SIGN UP AS A NEWLY ADDED USER

Once you are added to the system, you will receive an email activation link from IronSight

#### SIGN UP AS A NEWLY ADDED USER

Once you are added to the system, you will receive an email activation link from IronSight.

Please use one of the following browsers:

• Chrome: www.google.com/chrome/

• Firefox: https://www.mozilla.org/en-CA/firefox/new/