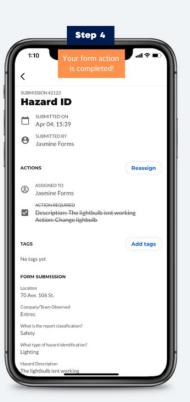

#### **FILL OUT A FORM**

0

Forms can be submitted from the app using a mobile device, or the website (yourcompany.ironsight.app) using a laptop/desktop.