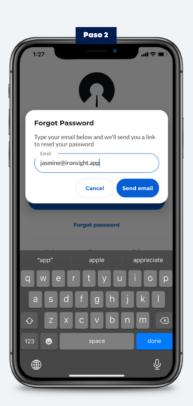

bile device

#### SIGN UP AS A NEWLY ADDED USER

Once you are added to the system, you will receive an email activation link from IronSight













#### SIGN UP AS A NEWLY ADDED USER

Once you are added to the system, you will receive an email activation link from IronSight.

Please use one of the following browsers:

• Chrome: www.google.com/chrome/

• Firefox: https://www.mozilla.org/en-CA/firefox/new/









#### **FILL OUT A FORM**

0

Forms can be submitted from the app using a mobile device, or the website (yourcompany.ironsight.app) using a laptop/desktop.











#### **COMPLETE ASSIGNED TASKS**

0

Tasks can be completed from the app using a mobile device, or the website (yourcompany.ironsight.ca) using a laptop/desktop.











#### **RESET A FORGOTTEN PASSWORD**











## **QUESTIONS?**