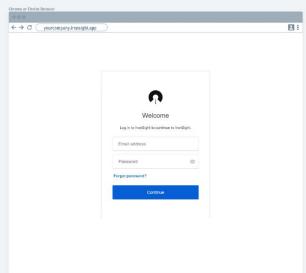

#### SIGN UP AS A NEWLY ADDED USER

Once you are added to the system, you will receive an email activation link from IronSight.

Please use one of the following browsers:

• Chrome: www.google.com/chrome/

• Firefox: https://www.mozilla.org/en-CA/firefox/new/