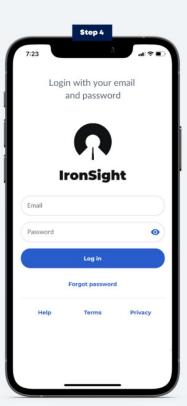

#### SIGN UP AS A NEWLY ADDED USER

Once you are added to the system, you will receive an email activation link from IronSight

#### SIGN UP AS A NEWLY ADDED USER

Once you are added to the system, you will receive an email activation link from IronSight.

Please use one of the following browsers:

• Chrome: www.google.com/chrome/

• Firefox: https://www.mozilla.org/en-CA/firefox/new/