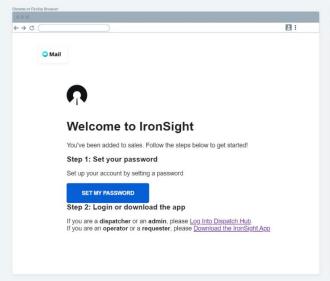

#### SIGN UP AS A NEWLY ADDED USER

Once you are added to the system, you will receive an email activation link from IronSight

#### SIGN UP AS A NEWLY ADDED USER

Once you are added to the system, you will receive an email activation link from IronSight.

Please use one of the following browsers:

• Chrome: www.google.com/chrome/

• Firefox: https://www.mozilla.org/en-CA/firefox/new/