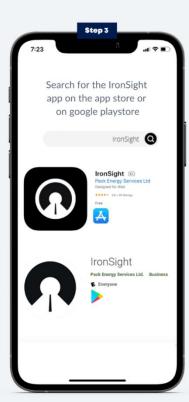

#### **IRONSIGHT FORMS**

Fill out Forms efficiently on an easy-to-use app.
Complete follow-up Tasks assigned to you by admins.

1 You can use a web browser or a mobile app, the choice is yours.

0

For users who want to use a iOS or Android mobile device