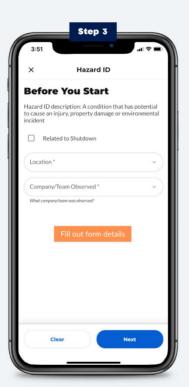

#### **FILL OUT A FORM**

0

Forms can be submitted from the app using a mobile device, or the website (yourcompany.ironsight.app) using a laptop/desktop.