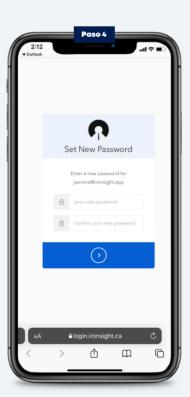

device

#### SIGN UP AS A NEWLY ADDED USER

Once you are added to the system, you will receive an email activation link from IronSight













#### SIGN UP AS A NEWLY ADDED USER

Once you are added to the system, you will receive an email activation link from IronSight.

Please use one of the following browsers:

• Chrome: www.google.com/chrome/

• Firefox: https://www.mozilla.org/en-CA/firefox/new/









#### **FILL OUT A FORM**

0

Forms can be submitted from the app using a mobile device, or the website (yourcompany.ironsight.app) using a laptop/desktop.











#### **COMPLETE ASSIGNED TASKS**

0

Tasks can be completed from the app using a mobile device, or the website (yourcompany.ironsight.ca) using a laptop/desktop.











#### **RESET A FORGOTTEN PASSWORD**











## **QUESTIONS?**