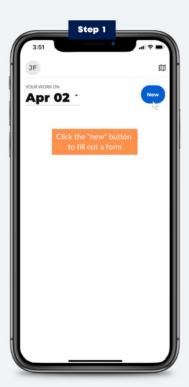

#### **FILL OUT A FORM**

0

Forms can be submitted from the app using a mobile device, or the website (yourcompany.ironsight.app) using a laptop/desktop.