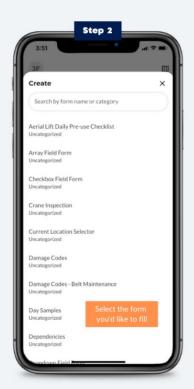

#### **FILL OUT A FORM**

0

Forms can be submitted from the app using a mobile device, or the website (yourcompany.ironsight.app) using a laptop/desktop.