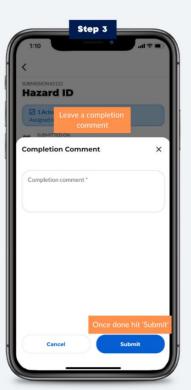

#### **COMPLETE ASSIGNED TASKS**

0

Tasks can be completed from the app using a mobile device, or the website (yourcompany.ironsight.ca) using a laptop/desktop.