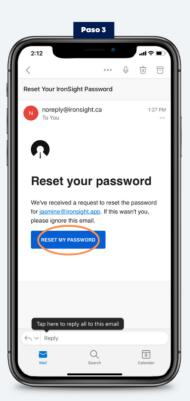

le device

#### SIGN UP AS A NEWLY ADDED USER

Once you are added to the system, you will receive an email activation link from IronSight













#### SIGN UP AS A NEWLY ADDED USER

Once you are added to the system, you will receive an email activation link from IronSight.

Please use one of the following browsers:

• Chrome: www.google.com/chrome/

• Firefox: https://www.mozilla.org/en-CA/firefox/new/









#### **FILL OUT A FORM**

0

Forms can be submitted from the app using a mobile device, or the website (yourcompany.ironsight.app) using a laptop/desktop.











#### **COMPLETE ASSIGNED TASKS**

0

Tasks can be completed from the app using a mobile device, or the website (yourcompany.ironsight.ca) using a laptop/desktop.











#### **RESET A FORGOTTEN PASSWORD**











## **QUESTIONS?**