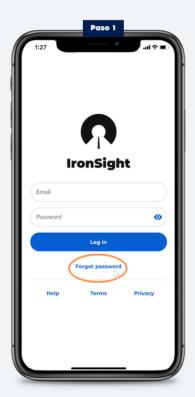

mobile device

#### SIGN UP AS A NEWLY ADDED USER

Once you are added to the system, you will receive an email activation link from IronSight













#### SIGN UP AS A NEWLY ADDED USER

Once you are added to the system, you will receive an email activation link from IronSight.

Please use one of the following browsers:

• Chrome: www.google.com/chrome/

• Firefox: https://www.mozilla.org/en-CA/firefox/new/









#### **FILL OUT A FORM**

0

Forms can be submitted from the app using a mobile device, or the website (yourcompany.ironsight.app) using a laptop/desktop.











#### **COMPLETE ASSIGNED TASKS**

0

Tasks can be completed from the app using a mobile device, or the website (yourcompany.ironsight.ca) using a laptop/desktop.











#### **RESET A FORGOTTEN PASSWORD**











## **QUESTIONS?**