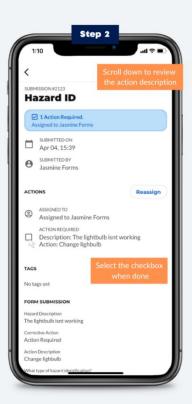

#### **COMPLETE ASSIGNED TASKS**

0

Tasks can be completed from the app using a mobile device, or the website (yourcompany.ironsight.ca) using a laptop/desktop.