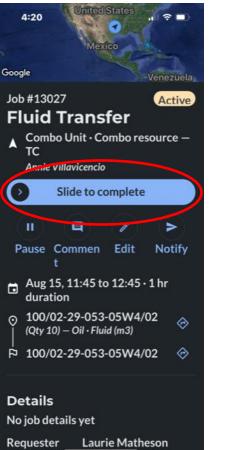

8. Hit "Fill out" to complete required forms

9. After job is finished, slide to Complete the job & add your line items

10. Hit the "X" to go off duty at the end of your shift & stop GPS tracking.