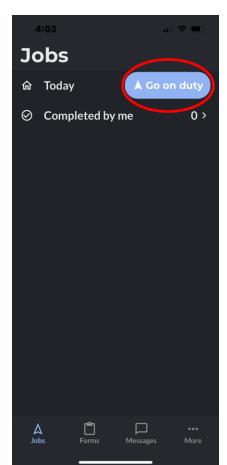

## IRONSIGHT FOR FIELD WORKERS

1. Login to the app somewhere with decent internet -you can stay logged in from then

2. Go On Duty at the start of

\*This starts the GPS tracking

your day

3. Choose your Resource to see the jobs assigned to you