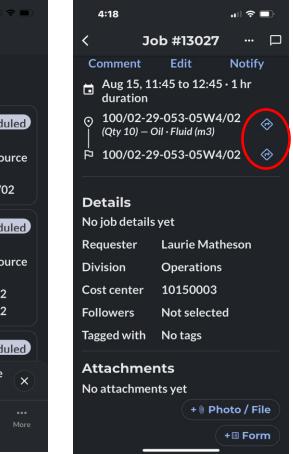

## **IRONSIGHT FOR FIELD WORKERS**

6. Hit the Start button to indicate you've started the job

7. If necessary, pause the job and add comments, photos or files if applicable.

 $\langle \hat{\mathbf{O}} \rangle$ 

8. Hit "Fill out" to complete required forms

9. After job is finished, slide to Complete the job & add your line items

10. Hit the "X" to go off duty at the end of your shift & stop GPS tracking.