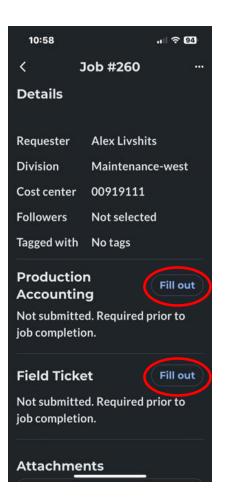

8. Hit "Fill out" to complete required forms

9. After job is finished, slide to Complete the job & add your line items

10. Hit the "X" to go off duty at the end of your shift & stop GPS tracking.