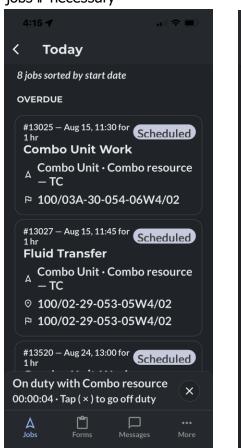

Unit 34

Iron Energy Transport - Hot Oiler

4. Review the job list and tap on any to open it.
\*navigate back to see future jobs if necessary

5. Review job details, optionally hit the arrow for more info about the location or for directions