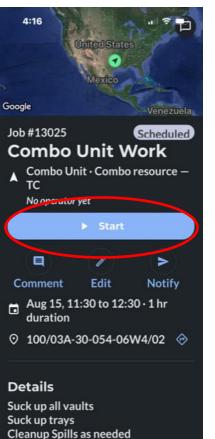

## **IRONSIGHT FOR FIELD WORKERS**

6. Hit the Start button to indicate you've started the job

7. If necessary, pause the job and add comments, photos or files if applicable.

 $\langle \hat{\mathbf{O}} \rangle$ 